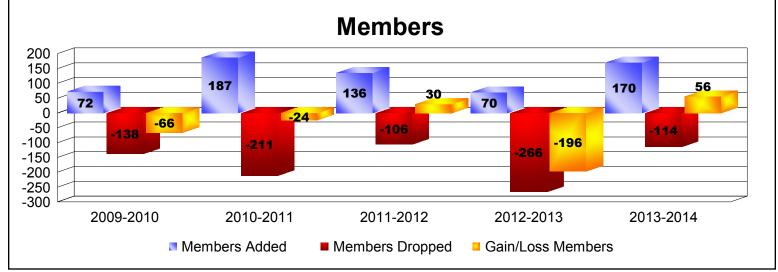

District 51 C

As of June 2014 Cumulative

| Year      | New<br>Clubs | Dropped<br>Clubs | Gain/<br>Loss<br>Clubs | New<br>Members | Charter<br>Members | Reinstate<br>Members | Transfer<br>Members | Total<br>Member<br>Added | Total<br>Members<br>Dropped | Gain/<br>Loss<br>Members |
|-----------|--------------|------------------|------------------------|----------------|--------------------|----------------------|---------------------|--------------------------|-----------------------------|--------------------------|
| 2009-2010 | 0            | 0                | 0                      | 63             | 4                  | 4                    | 1                   | 72                       | -138                        | -66                      |
| 2010-2011 | 2            | -4               | -2                     | 70             | 92                 | 21                   | 4                   | 187                      | -211                        | -24                      |
| 2011-2012 | 0            | 0                | 0                      | 107            | 0                  | 24                   | 5                   | 136                      | -106                        | 30                       |
| 2012-2013 | 0            | -6               | -6                     | 67             | 1                  | 0                    | 2                   | 70                       | -266                        | -196                     |
| 2013-2014 | 1            | 0                | 1                      | 107            | 34                 | 24                   | 5                   | 170                      | -114                        | 56                       |
| Average   | 1            | -2               | -1                     | 83             | 26                 | 15                   | 3                   | 127                      | -167                        | -40                      |