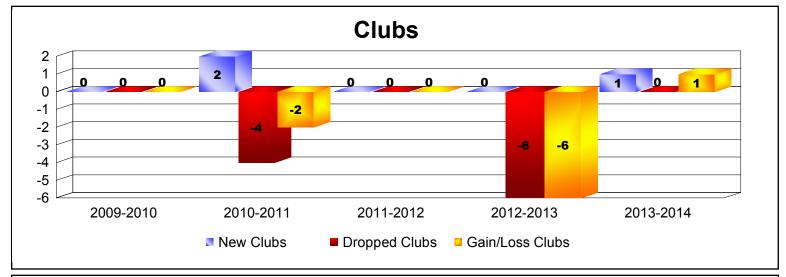

District 51 C

As of June 2014 Cumulative

| Year      | New<br>Clubs | Dropped<br>Clubs | Gain/<br>Loss<br>Clubs | New<br>Members | Charter<br>Members | Reinstate<br>Members | Transfer<br>Members | Total<br>Member<br>Added | Total<br>Members<br>Dropped | Gain/<br>Loss<br>Members |
|-----------|--------------|------------------|------------------------|----------------|--------------------|----------------------|---------------------|--------------------------|-----------------------------|--------------------------|
| 2009-2010 | 0            | 0                | 0                      | 63             | 4                  | 4                    | 1                   | 72                       | -138                        | -66                      |
| 2010-2011 | 2            | -4               | -2                     | 70             | 92                 | 21                   | 4                   | 187                      | -211                        | -24                      |
| 2011-2012 | 0            | 0                | 0                      | 107            | 0                  | 24                   | 5                   | 136                      | -106                        | 30                       |
| 2012-2013 | 0            | -6               | -6                     | 67             | 1                  | 0                    | 2                   | 70                       | -266                        | -196                     |
| 2013-2014 | 1            | 0                | 1                      | 107            | 34                 | 24                   | 5                   | 170                      | -114                        | 56                       |
| Average   | 1            | -2               | -1                     | 83             | 26                 | 15                   | 3                   | 127                      | -167                        | -40                      |